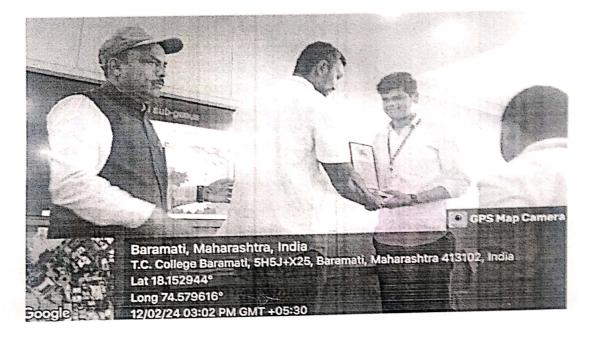

Total 23 students from under-graduate and post- graduate students were registered and participated in competition. Total 10 students from under- graduate and post- graduate students were participated as an organizing committee member. In this competition models from plant parts were prepared by participants and presented. Afterwards evaluation was done on the basis of various skills and innovative ideas used by participants for making models from plant parts. Honorable Principal of our college Dr. Avinash Jagtap, IQAC Co-ordinator Dr. Yogini Mulay, Science faculty Dean Dr. V. C. Kakade, Dr. Seema Naik-Gosavi were visited to our department to saw the models prepared by students. The Felicitation programme was held on 12<sup>th</sup> Feb 2024. In felicitation program first two Prize winners were felicitated by Mr. Somnath pal (Water lily and Lotus Hybridizer, Mumbai) by giving trophy and certificate.

Felicitation program of competition was graced by Mr. Somnath Pal (Water lily and otus Hybridizer, Mumbai), Head of Dept. Prof. (Dr.) B.S. Mali, and P.G. Coordinator. Dr. M. P. Patil