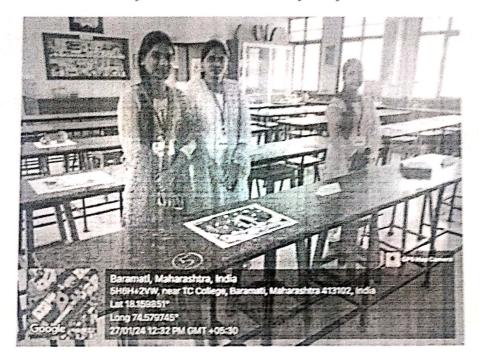

#### Geo-tagged Photographs of the Event

Participant students with prepared plant models

Principal Dr. Avinash Jagtap inspecting the plant models

Tuljaram Chaturchand College of Arts, Science and Commerce, Baramati