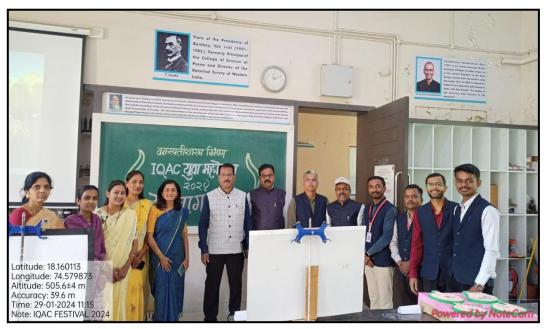

Visit by the Principal Dr. Avinash Jagtap during the event

#### Geo-tagged Photographs of the Event

Participant students with prepared plant models

Principal Dr. Avinash Jagtap inspecting the plant models

Tuljaram Chaturchand College of Arts, Science and Commerce, Baramati

Honorable Principal Dr. Avinash Jagtap, IQAC Coordinator Dr. Yogini Mulay, Science Faculty Dean Dr. V. C. Kakade were visited to our department

Dr. Seema Naik- Gosavi, Miss. S. Sonawane, Head of Environmental Science Dept. were visited to out department

Participated students with their models

Honorable Principal Dr. Avinash Jagtap & Prof. Dr. Ashok Kalange were visited to our department