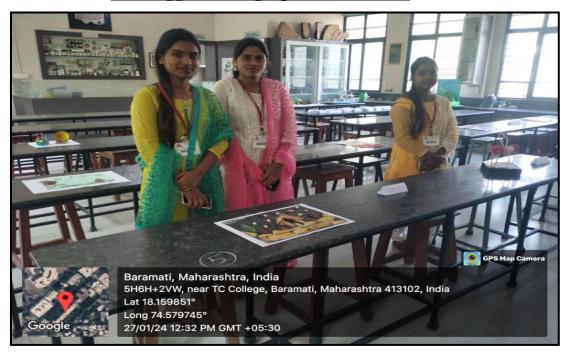

#### Geo-tagged Photographs of the Event

Participant students with prepared plant models

Principal Dr. Avinash Jagtap inspecting the plant models

Tuljaram Chaturchand College of Arts, Science and Commerce, Baramati

Participated students with their models

Honorable Principal Dr. Avinash Jagtap & Prof. Dr. Ashok Kalange were visited to our department