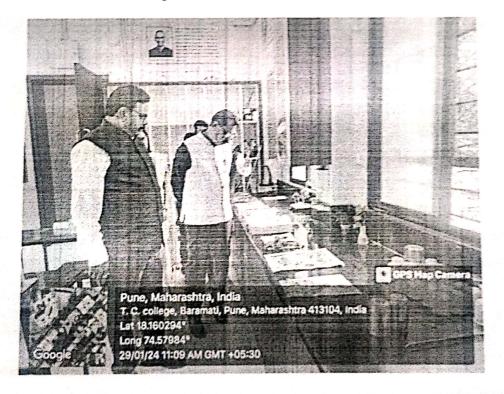

Visit by the Principal Dr. Avinash Jagtap during the event

#### Geo-tagged Photographs of the Event

Participant students with prepared plant models

Principal Dr. Avinash Jagtap inspecting the plant models

Tuljaram Chaturchand College of Arts, Science and Commerce, Baramati

Total 23 students from under-graduate and post- graduate students were registered and participated in competition. Total 10 students from under- graduate and post- graduate students were participated as an organizing committee member. In this competition models from plant parts were prepared by participants and presented. Afterwards evaluation was done on the basis of various skills and innovative ideas used by participants for making models from plant parts. Honorable Principal of our college Dr. Avinash Jagtap, IQAC Co-ordinator Dr. Yogini Mulay, Science faculty Dean Dr. V. C. Kakade, Dr. Seema Naik-Gosavi were visited to our department to saw the models prepared by students. The Felicitation programme was held on 12<sup>th</sup> Feb 2024. In felicitation program first two Prize winners were felicitated by Mr. Somnath pal (Water lily and Lotus Hybridizer, Mumbai) by giving trophy and certificate.

Honorable Principal Dr. Avinash Jagtap, IQAC Coordinator Dr. Yogini Mulay, Science Faculty Dean Dr. V. C. Kakade were visited to our department

Dr. Seema Naik- Gosavi, Miss. S. Sonawane, Head of Environmental Science Dept. were visited to out department