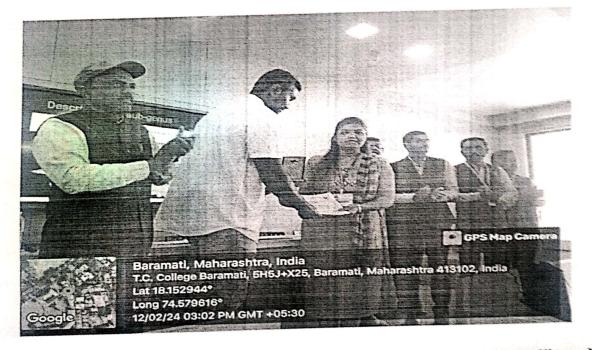

Total 23 students from under-graduate and post- graduate students were registered and participated in competition. Total 10 students from under- graduate and post- graduate students were participated as an organizing committee member. In this competition models from plant parts were prepared by participants and presented. Afterwards evaluation was done on the basis of various skills and innovative ideas used by participants for making models from plant parts. Honorable Principal of our college Dr. Avinash Jagtap, IQAC Co-ordinator Dr. Yogini Mulay, Science faculty Dean Dr. V. C. Kakade, Dr. Seema Naik-Gosavi were visited to our department to saw the models prepared by students. The Felicitation programme was held on 12<sup>th</sup> Feb 2024. In felicitation program first two Prize winners were felicitated by Mr. Somnath pal (Water lily and Lotus Hybridizer, Mumbai) by giving trophy and certificate.

Felicitation program of competition was graced by Mr. Somnath Pal (Water lily and otus Hybridizer, Mumbai), Head of Dept. Prof. (Dr.) B.S. Mali, and P.G. Coordinator. Dr. M. P. Patil