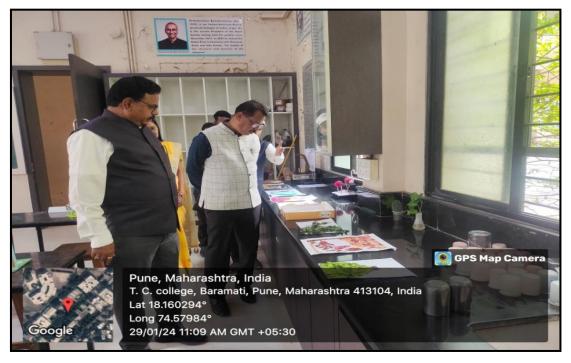

Visit by the Principal Dr. Avinash Jagtap during the event

#### Geo-tagged Photographs of the Event

Participant students with prepared plant models

Principal Dr. Avinash Jagtap inspecting the plant models

Tuljaram Chaturchand College of Arts, Science and Commerce, Baramati

Total 23 students from under-graduate and post- graduate students were registered and participated in competition. Total 10 students from under- graduate and post- graduate students were participated as an organizing committee member. In this competition models from plant parts were prepared by participants and presented. Afterwards evaluation was done on the basis of various skills and innovative ideas used by participants for making models from plant parts. Honorable Principal of our college Dr. Avinash Jagtap, IQAC Co-ordinator Dr. Yogini Mulay, Science faculty Dean Dr. V. C. Kakade, Dr. Seema Naik-Gosavi were visited to our department to saw the models prepared by students. The Felicitation programme was held on 12<sup>th</sup> Feb 2024. In felicitation program first two Prize winners were felicitated by Mr. Somnath pal (Water lily and Lotus Hybridizer, Mumbai) by giving trophy and certificate.

Honorable Principal Dr. Avinash Jagtap, IQAC Coordinator Dr. Yogini Mulay, Science Faculty Dean Dr. V. C. Kakade were visited to our department

Dr. Seema Naik- Gosavi, Miss. S. Sonawane, Head of Environmental Science Dept. were visited to out department