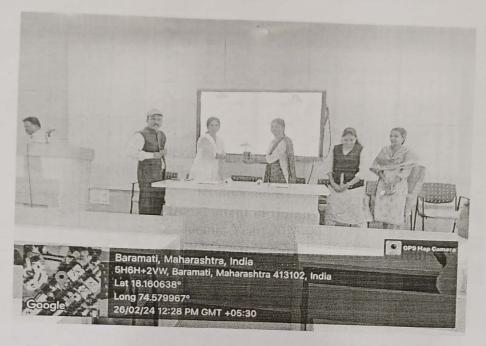

#### Geo tagged photographs of the Organic Farming Workshop

Resource person Miss Ashwini Dudhal

Practical Demo by the experts on preparation of various Bio-fertilizers used in Organic Farming

(Autonomous) PG Research Centre Department of Botany (Academic Year 2023-24)

#### Department of Botany Academic Year: 2023-24

One Day Workshop on "Organic Farming: Need of Hours"

Miss. Ashwini Dudhal delivering the lecture on Organic Farming

Miss. Ashwini Dudhal giving Practical Demo of How to prepare various Bio-fertilizeres used in Organic Farming