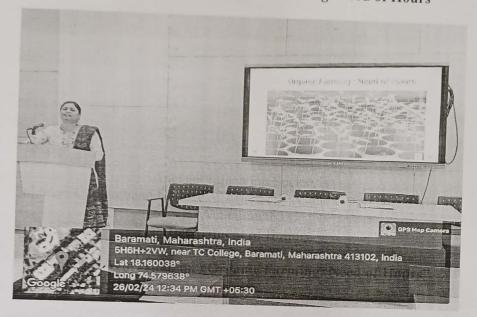

#### Department of Botany Academic Year: 2023-24

One Day Workshop on "Organic Farming: Need of Hours"

Felicitation of Resource Person: Miss. Ashwini Dudhal

Prof. (Dr.) B.S. Mali giving Preface of workshop and Introduction of Resource person.