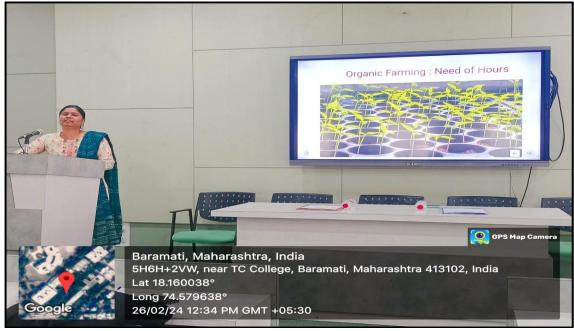

#### Geo tagged photographs of the Organic Farming Workshop

Resource person Miss Ashwini Dudhal

Practical Demo by the experts on preparation of various Bio-fertilizers used in Organic Farming

(Autonomous) PG Research Centre Department of Botany (Academic Year 2023-24)