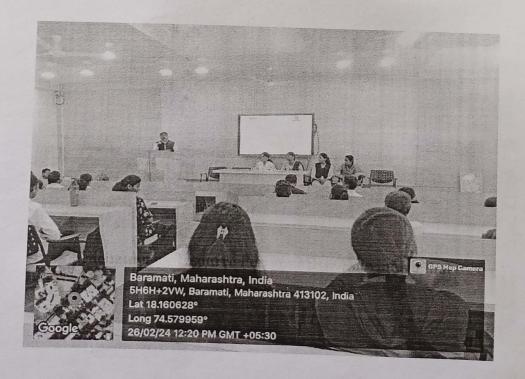

#### ORGANIC FARMING WORKSHOP

Botany Department 26/02/2024

Department of Botany organized a one-day workshop on *Organic Farming: Need of the Hour* on 26<sup>th</sup> February 2024. The event was jointly organized in collaboration with Entrepreneurship Development Cell (ED) of the college. The main objective of the workshop was to inform the students about organic farming and its implication on human life. Dr. Bhagwan Mali the head of the department of Botany chaired the inaugural session and highlighted philosophy, importance, scope and need for adopting the organic farming. He stressed the importance of organic farming in feeding the population a safe food. The resource person Miss Aswini Dudhal demonstrated the preparation of various Bio-fertilizers such as *Panchagyva, Dashparni Ark, Agniastra, Brahmastra and Neemastra*. The workshop was attended by 58 UG and PG students of Botany department. All the faculty members gave their active participation in this workshop.

Total 58 under-graduate, post-graduate and Ph.D. students from our college participated in the workshop. The workshop inaugurated by the auspicious hands of Prof. Dr. B.S. Mali sir at12.00 pm. In inauguration, introductory speech was delivered by Dr. R. D. Chitale. Prof. Dr. B.S. Mali guided to students about career and business opportunities in Organic farming and various Bio-fertilizers preparation.