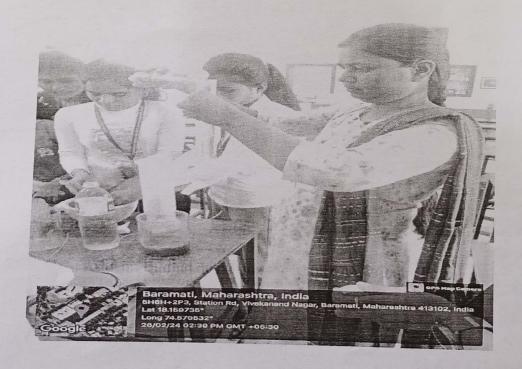

#### Geo tagged photographs of the Organic Farming Workshop

Resource person Miss Ashwini Dudhal

Practical Demo by the experts on preparation of various Bio-fertilizers used in Organic Farming

(Autonomous) PG Research Centre Department of Botany (Academic Year 2023-24)

#### Department of Botany Academic Year: 2023-24

One Day Workshop on "Organic Farming: Need of Hours"

Miss. Ashwini Dudhal delivering the lecture on Organic Farming

Miss. Ashwini Dudhal giving Practical Demo of How to prepare various Bio-fertilizeres used in Organic Farming