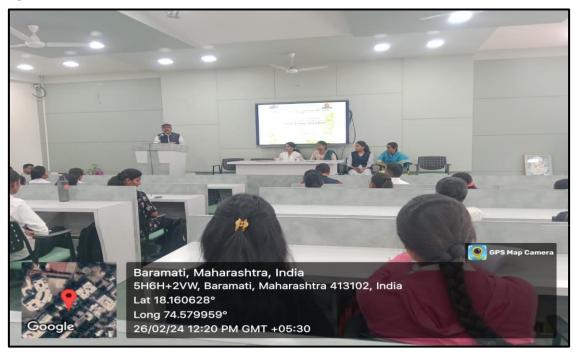

#### ORGANIC FARMING WORKSHOP

Botany Department 26/02/2024

Department of Botany organized a one-day workshop on *Organic Farming: Need of the Hour* on 26<sup>th</sup> February 2024. The event was jointly organized in collaboration with Entrepreneurship Development Cell (ED) of the college. The main objective of the workshop was to inform the students about organic farming and its implication on human life. Dr. Bhagwan Mali the head of the department of Botany chaired the inaugural session and highlighted philosophy, importance, scope and need for adopting the organic farming. He stressed the importance of organic farming in feeding the population a safe food. The resource person Miss Aswini Dudhal demonstrated the preparation of various Bio-fertilizers such as *Panchagyva, Dashparni Ark, Agniastra, Brahmastra and Neemastra*. The workshop was attended by 58 UG and PG students of Botany department. All the faculty members gave their active participation in this workshop.

Dr. Bhagwan Mali chaired the inaugural session of the workshop