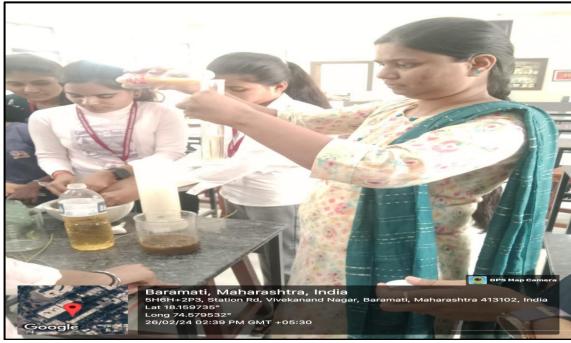

#### Geo tagged photographs of the Organic Farming Workshop

Resource person Miss Ashwini Dudhal

Practical Demo by the experts on preparation of various Bio-fertilizers used in Organic Farming

(Autonomous) PG Research Centre Department of Botany (Academic Year 2023-24)

#### Department of Botany Academic Year: 2023-24

One Day Workshop on "Organic Farming: Need of Hours"

Miss. Ashwini Dudhal delivering the lecture on Organic Farming

Miss. Ashwini Dudhal giving Practical Demo of How to prepare various Bio-fertilizeres used in Organic Farming