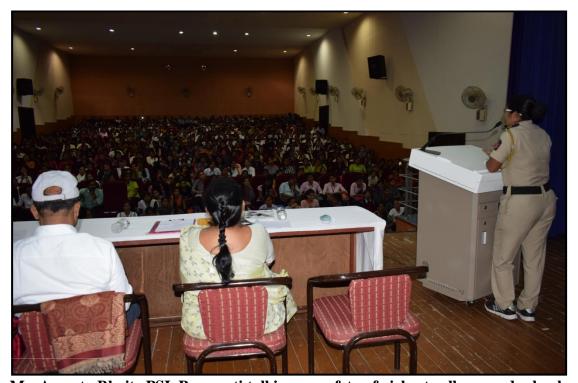

#### Photographs of Nirbhay Kanya Karyashala 2019-20

The resource person Dr. Alka Pavangadkar guiding the girls

Ms. Amruta Bhoite PSI, Bamarati talking on safety of girls at colleges and schools

बारामती निर्भया पथकाच्या अमृता भोईटे यांनी विद्यार्थिनींना महिलांविरोधातील होणाऱ्या गुन्हयांच्या विविध बाजू उलगडून दाखविल्या. तसेच अत्याचाराविरोधातील कायदेशीर तरतुदी भारतीय दंड संहितेचे वेगवेगळी कलमे, दामिनी व निर्भयापथकाच्या कार्यप्रणालीबद्दल माहिती दिली.