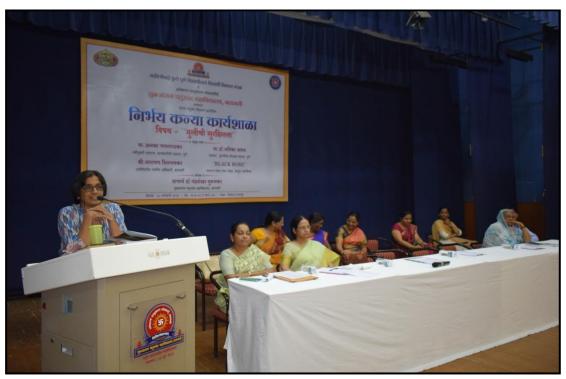

#### Photographs of Nirbhay Kanya Karyashala 2019-20

The resource person Dr. Alka Pavangadkar guiding the girls

Ms. Amruta Bhoite PSI, Bamarati talking on safety of girls at colleges and schools