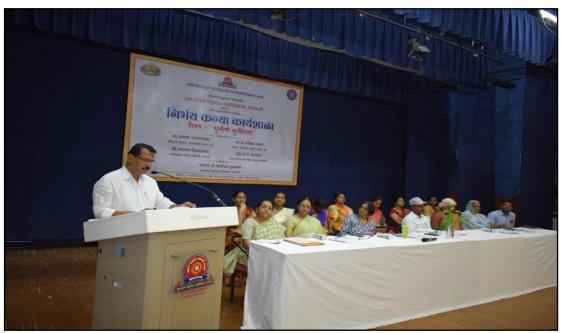

Vice Principal Dr. Avinash Jagtap highlighting aims of Nirbhay Kanya Karyashala

#### Nirbhay Kanya Karyashala 28/01/2020

Every year, the college organizes personality development workshop, *Nirbhay Kanya Karyashala*, for lady students. This workshop comes under a scheme *Nirbhay Kanya Abhiyan* introduced by Savitribai Phule Pune University, Pune to develop the confidence and personality of a lady student who comes from the rural areas and deprived section of society. The main objective of *Nirbhay Kanya* Workshop is to develop a critical mind, self-confidence of girl students and trained them in health, law, and social activities. They are also given training in self-employment and all other activities that enhance her social confidence. In the academic year 2019-20, the college organized *Nirbhay Kanya Karyashala* on 28<sup>th</sup> January, 2020. Ms. Alka Pavangadkar, Member, Stree Mukti Sanghatana, Pune was the Chief Guest. A one act play 'Black Rose' by Natraj Kala Manch was performed in the workshop. The workshop was attended by 660 lady student. Vice principal Dr. Avinash Jagtap was the president of this workshop.