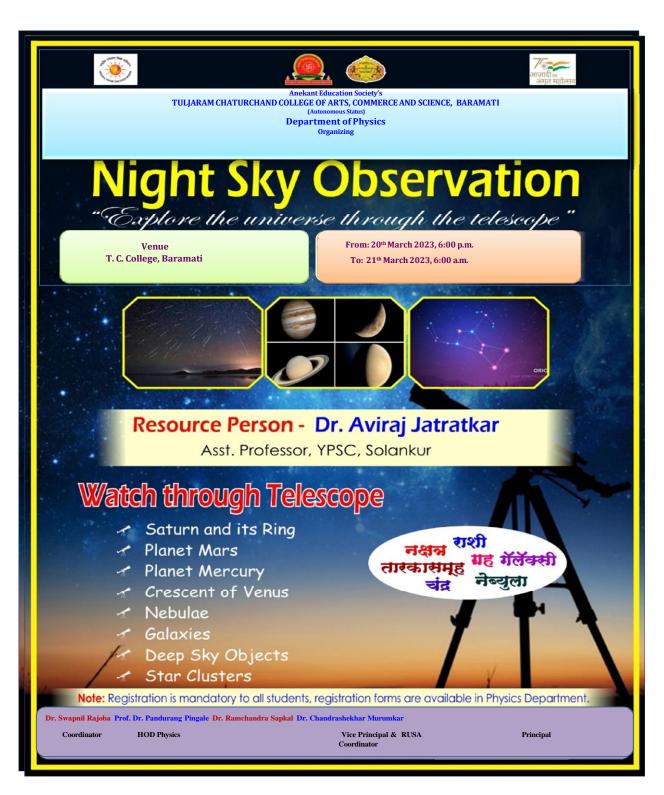

#### Geo-tagged Photographs of the event

Group Photo of students and teachers present for sky observation

Dr. Aviraj Jatratkar training the students on fabrication of telescope

Flyer of the Activity

मा. प्राचार्य, तुळजाराम चतुरचंद महाविद्यालय, बारामती

#### HANDS ON TRAINING ON FABRICATION OF TELESCOP & NIGHT SKY OBSERVATION

Department of Physics 20-21 March, 2023

National Science Day is celebrated on February 28 all over India to mark the discovery of the Raman effect by Indian physicist Sir C.V. Raman on 28 February 1928. On this day many activities are conducted in schools and colleges across India to spread a message of importance of science in our life. To display all the activities, efforts, and achievements in the field of science for human welfare, the Physics department of the college organized a Hands-on Training on Fabrication of Telescope and Night Sky Observation activity in the college campus during 20-21 March, 2023. More than 40 students participated in the handson training workshop while over125 students participated in this sky observation activity. Dr. Aviraj Jatratkar from Solankur College, Kagal, Dist. Kolhapur guided the participants about sky observation.