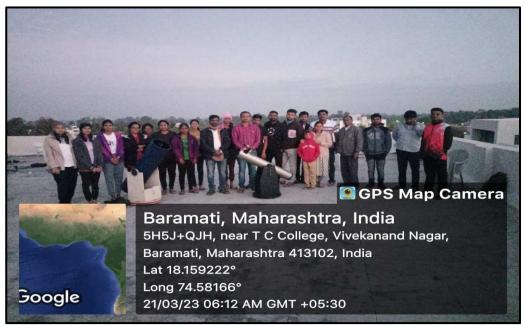

#### Geo-tagged Photographs of the event

Group Photo of students and teachers present for sky observation

Dr. Aviraj Jatratkar training the students on fabrication of telescope

Flyer of the Activity

मा. प्राचार्य, तुळजाराम चतुरचंद महाविद्यालय, बारामती

#### HANDS ON TRAINING ON FABRICATION OF TELESCOP & NIGHT SKY OBSERVATION

Department of Physics 20-21 March, 2023

National Science Day is celebrated on February 28 all over India to mark the discovery of the Raman effect by Indian physicist Sir C.V. Raman on 28 February 1928. On this day many activities are conducted in schools and colleges across India to spread a message of importance of science in our life. To display all the activities, efforts, and achievements in the field of science for human welfare, the Physics department of the college organized a Hands-on Training on Fabrication of Telescope and Night Sky Observation activity in the college campus during 20-21 March, 2023. More than 40 students participated in the handson training workshop while over125 students participated in this sky observation activity. Dr. Aviraj Jatratkar from Solankur College, Kagal, Dist. Kolhapur guided the participants about sky observation.