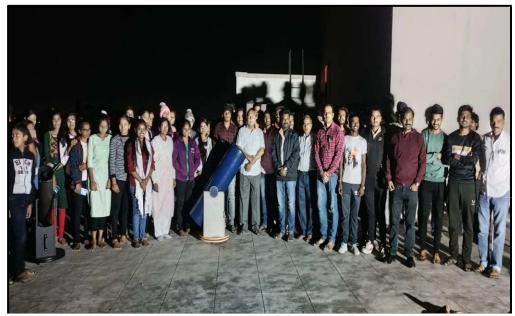

#### Geo-tagged Photographs of the event

Group Photo of students and teachers present for sky observation

Dr. Aviraj Jatratkar training the students on fabrication of telescope

Flyer of the Activity

मा. प्राचार्य, तुळजाराम चतुरचंद महाविद्यालय, बारामती

#### HANDS ON TRAINING ON FABRICATION OF TELESCOP & NIGHT SKY OBSERVATION

Department of Physics 20-21 March, 2023

National Science Day is celebrated on February 28 all over India to mark the discovery of the Raman effect by Indian physicist Sir C.V. Raman on 28 February 1928. On this day many activities are conducted in schools and colleges across India to spread a message of importance of science in our life. To display all the activities, efforts, and achievements in the field of science for human welfare, the Physics department of the college organized a Hands-on Training on Fabrication of Telescope and Night Sky Observation activity in the college campus during 20-21 March, 2023. More than 40 students participated in the handson training workshop while over125 students participated in this sky observation activity. Dr. Aviraj Jatratkar from Solankur College, Kagal, Dist. Kolhapur guided the participants about sky observation.