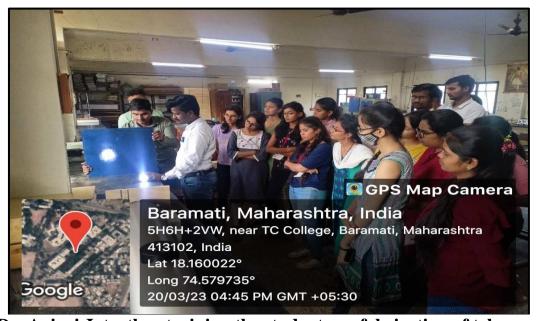

#### Geo-tagged Photographs of the event

Group Photo of students and teachers present for sky observation

Dr. Aviraj Jatratkar training the students on fabrication of telescope

Flyer of the Activity

मा. प्राचार्य, तुळजाराम चतुरचंद महाविद्यालय, बारामती

#### HANDS ON TRAINING ON FABRICATION OF TELESCOP & NIGHT SKY OBSERVATION

Department of Physics 20-21 March, 2023

National Science Day is celebrated on February 28 all over India to mark the discovery of the Raman effect by Indian physicist Sir C.V. Raman on 28 February 1928. On this day many activities are conducted in schools and colleges across India to spread a message of importance of science in our life. To display all the activities, efforts, and achievements in the field of science for human welfare, the Physics department of the college organized a Hands-on Training on Fabrication of Telescope and Night Sky Observation activity in the college campus during 20-21 March, 2023. More than 40 students participated in the handson training workshop while over125 students participated in this sky observation activity. Dr. Aviraj Jatratkar from Solankur College, Kagal, Dist. Kolhapur guided the participants about sky observation.