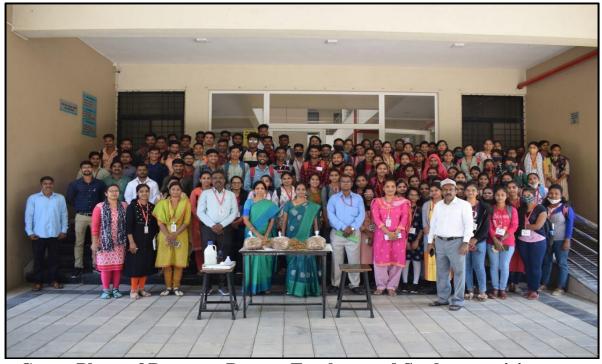

# Photographs of the Mushroom Cultivation Workshop

Resource person Dr. Ayodya Kshirsagar giving demonstration

**Group Photo of Resource Person, Teachers and Student participants** 