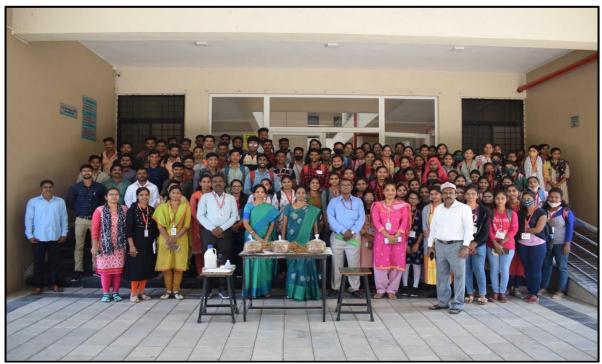

# Photographs of the Mushroom Cultivation Workshop

Resource person Dr. Ayodya Kshirsagar giving demonstration

**Group Photo of Resource Person, Teachers and Student participants** 

# **Photographs of the Organic Farming Workshop**

Resource person Dr. Ayodya Kshirsagar giving demonstration

**Group Photo of Resource Person, Teachers and Participated Students** 

The Principal. Tuljaram Chaturchand College,