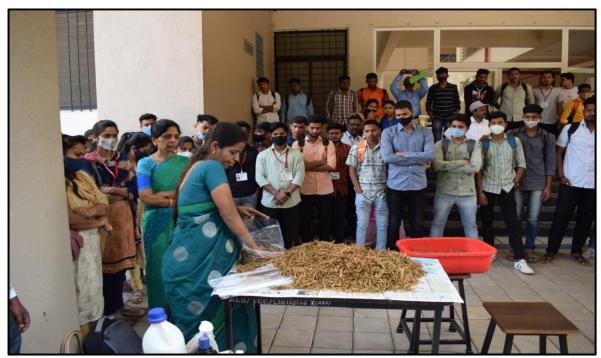

# Photographs of the Mushroom Cultivation Workshop

Resource person Dr. Ayodya Kshirsagar giving demonstration

**Group Photo of Resource Person, Teachers and Student participants** 

# **Photographs of the Organic Farming Workshop**

Resource person Dr. Ayodya Kshirsagar giving demonstration

**Group Photo of Resource Person, Teachers and Participated Students** 

The Principal. Tuljaram Chaturchand College,