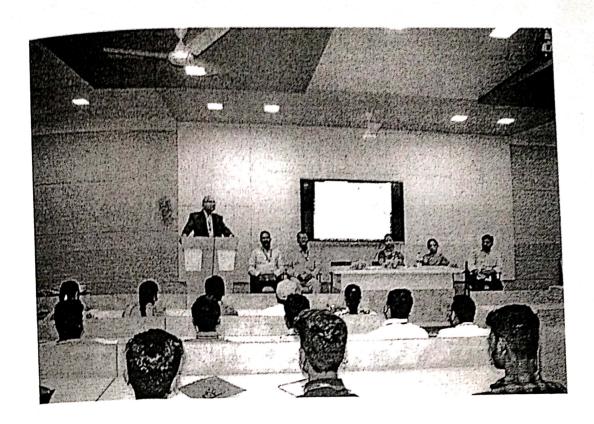

Prin. Dr. Chandrashekhar Murumkar delivering Inaugural Address

Total 190 under-graduate and post-graduate students from our college participated in the workshop. The workshop inaugurated by the auspicious hands of Hon. Principal Dr. Chadrashekhar Murumkar sir at 11.30 am. In inauguration, introductory speech was delivered by Dr. M. B. Kanade, welcome speech was delivered by Dr. S. J. Chavan, Head, Dept. of Botany and Hon. Principal Dr. Chadrashekhar Murumkar guided to students about career and business opportunities in mushroom cultivation.