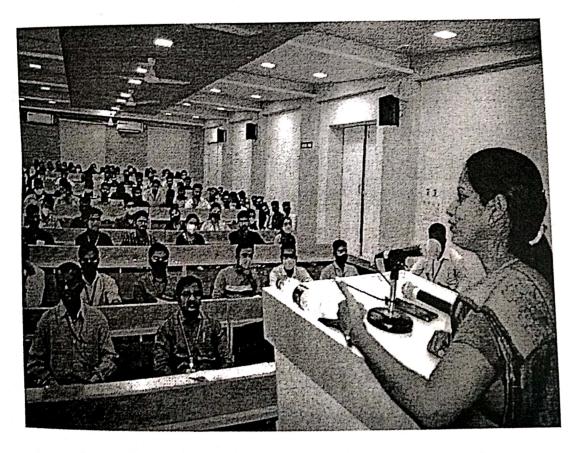

Prin. Dr. Chandrashekhar Murumkar delivering Inaugural Address

(02.15 to 04.15 pm)

Dr. R. D. Chitale (04.15 to 04.17 pm) Vote of Thanks

Hon. Prin. Dr. Chandrashekhar Murumkar Sir delivering Inaugural Address

Lead lecture of resource person Dr. Ayodya Kshirsagar madam