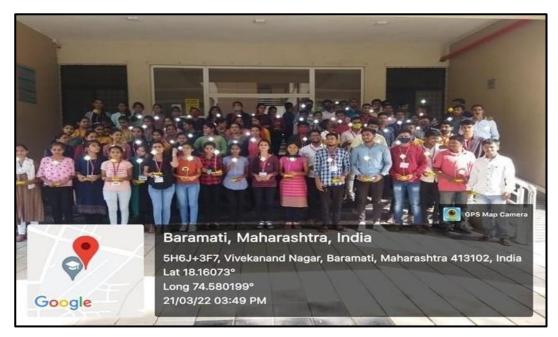

#### SOLAR STUDY LAMP ASSEMBLY WORKSHOP 21/03/2022

**Energy Conservation Activity by Department of Physics** 

A Solar Study Lamp Assembly workshop was organized by the Physics department on 21<sup>st</sup> March 2023 in association with Rashtiya Uchhatar Shiksha Abhiyan (RUSA). The objective behind the workshop was to create awareness among the young generation about climate change, energy sustainability and to create an option for clean and sustainable energy source. The participant students got to know about solar energy and the method to create solar lamps by using tool kit. The workshop enabled them well versed with the technical aspects of all the components and enabled them to assemble a quality solar study lamp. Students gained skills in soldering, use of renewable and non-renewable energy, working of solar panels, assembling components, basic knowledge of printed circuit board (PCB) and light emitting diodes etc. In total 100 students participated in the workshop led by 10 teachers. Dr. Vijay Mohite coordinated the workshop under the guidance of Dr. Pingle, Head, Department of Physics.

#### Geo-tagged Photographs of the Solar Study Lamp Workshopt

Master trainer Dr. Sachin Kulkarni guiding the students

Group Photo of Students and Staff with assembled solar lamps.

प्रति,

मा . प्राचार्य

तुळजाराम चतुरचंद कला,विज्ञान व वाणिज्य महाविद्यालय, वारामती .