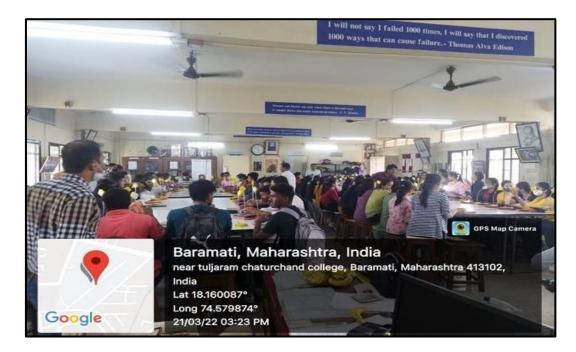

#### SOLAR STUDY LAMP ASSEMBLY WORKSHOP 21/03/2022

**Energy Conservation Activity by Department of Physics** 

A Solar Study Lamp Assembly workshop was organized by the Physics department on 21<sup>st</sup> March 2023 in association with Rashtiya Uchhatar Shiksha Abhiyan (RUSA). The objective behind the workshop was to create awareness among the young generation about climate change, energy sustainability and to create an option for clean and sustainable energy source. The participant students got to know about solar energy and the method to create solar lamps by using tool kit. The workshop enabled them well versed with the technical aspects of all the components and enabled them to assemble a quality solar study lamp. Students gained skills in soldering, use of renewable and non-renewable energy, working of solar panels, assembling components, basic knowledge of printed circuit board (PCB) and light emitting diodes etc. In total 100 students participated in the workshop led by 10 teachers. Dr. Vijay Mohite coordinated the workshop under the guidance of Dr. Pingle, Head, Department of Physics.

#### Geo-tagged Photographs of the Solar Study Lamp Workshopt

Master trainer Dr. Sachin Kulkarni guiding the students

Group Photo of Students and Staff with assembled solar lamps.

प्रति,

मा . प्राचार्य

तुळजाराम चतुरचंद कला,विज्ञान व वाणिज्य महाविद्यालय, वारामती .