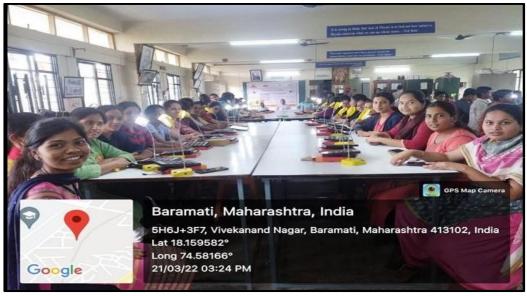

#### SOLAR STUDY LAMP ASSEMBLY WORKSHOP 21/03/2022

**Energy Conservation Activity by Department of Physics** 

A Solar Study Lamp Assembly workshop was organized by the Physics department on 21<sup>st</sup> March 2023 in association with Rashtiya Uchhatar Shiksha Abhiyan (RUSA). The objective behind the workshop was to create awareness among the young generation about climate change, energy sustainability and to create an option for clean and sustainable energy source. The participant students got to know about solar energy and the method to create solar lamps by using tool kit. The workshop enabled them well versed with the technical aspects of all the components and enabled them to assemble a quality solar study lamp. Students gained skills in soldering, use of renewable and non-renewable energy, working of solar panels, assembling components, basic knowledge of printed circuit board (PCB) and light emitting diodes etc. In total 100 students participated in the workshop led by 10 teachers. Dr. Vijay Mohite coordinated the workshop under the guidance of Dr. Pingle, Head, Department of Physics.

Students assembling the solar lamp in technical session

#### Geo-tagged Photographs of the Solar Study Lamp Workshopt

Master trainer Dr. Sachin Kulkarni guiding the students

Group Photo of Students and Staff with assembled solar lamps.

प्रति,

मा . प्राचार्य

तुळजाराम चतुरचंद कला,विज्ञान व वाणिज्य महाविद्यालय, वारामती .