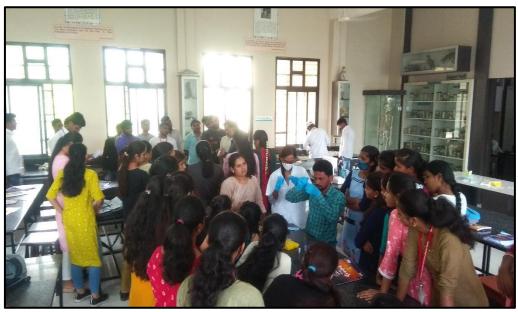

## WORKSHOP ON DNA BARCODING: HANDS-ON TRAINING MODUL Zoology Department 05/04/2022

Department of Zoology organized a one-day workshop on DNA Barcoding: Hands-on Training Modul on 05th April 2022. The event was jointly organized in collaboration with Paul Hebert Centre for DNA Barcoding & Biodiversity Studies, Dr. Babasaheb Ambedkar Marathwada University, Aurangabad. The main objective of the workshop was to inform the students about basics of DNA barcoding & its application. Dr. Chandrashekhar Murumkar presided over the inaugural session of the workshop and enlightened the participants about the importance of DNA bar-coding for research in life science. More than 125 students participated in the workshop. Five resource persons gave a valuable insight on DNA bar-coding, DNA isolation, PCR, sequencing, and data analysis. The resource persons also demonstrated the sample collection technique and pre-performed DNA isolation. The Head of the Department Dr. S.P. Chordiya and his team work hard for the success of the workshop.

### Geo-tagged Photographs of the Workshop

Experts giving information on DNA barcoding

Students performing DNA isolation& sequencing

Department of Zoology, 16<sup>th</sup> March 2022

To,
The Principal,
Tuljaram Chaturchand College of Arts, Science & Commerce,
Baramati.

Practical sessions were conducted in Dr. H. G. Khorana laboratory; Dept. of Zoology. Dr. Rajashri Deolalikar acquainted the students with all the instrumentation of DNA barcoding. Mr. Amol kalyankar demonstrated the sample collection technique and pre-performed DNA isolation. PCR technique was demonstrated in small groups of 10 students each. It was conducted by all the experts of resource group. Gel electrophoresis was demonstrated by Mr. Nitin Kalyankar. Practical session was finished at 18:30.