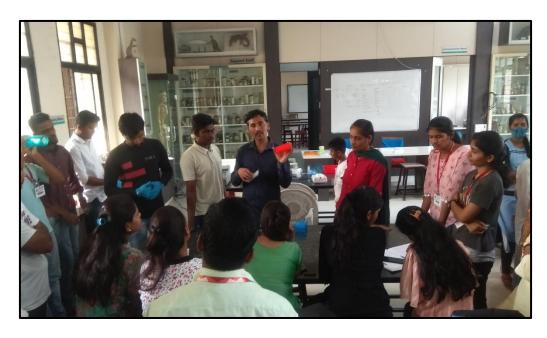

## WORKSHOP ON DNA BARCODING: HANDS-ON TRAINING MODUL Zoology Department 05/04/2022

Department of Zoology organized a one-day workshop on DNA Barcoding: Hands-on Training Modul on 05th April 2022. The event was jointly organized in collaboration with Paul Hebert Centre for DNA Barcoding & Biodiversity Studies, Dr. Babasaheb Ambedkar Marathwada University, Aurangabad. The main objective of the workshop was to inform the students about basics of DNA barcoding & its application. Dr. Chandrashekhar Murumkar presided over the inaugural session of the workshop and enlightened the participants about the importance of DNA bar-coding for research in life science. More than 125 students participated in the workshop. Five resource persons gave a valuable insight on DNA bar-coding, DNA isolation, PCR, sequencing, and data analysis. The resource persons also demonstrated the sample collection technique and pre-performed DNA isolation. The Head of the Department Dr. S.P. Chordiya and his team work hard for the success of the workshop.

### Geo-tagged Photographs of the Workshop

Experts giving information on DNA barcoding

Students performing DNA isolation& sequencing

Department of Zoology, 16<sup>th</sup> March 2022

To,
The Principal,
Tuljaram Chaturchand College of Arts, Science & Commerce,
Baramati.

Theory sessions started at 11:00 am in Seminar hall. First session was conducted by Dr. Gulab D. Khedkar in which he explained basics of DNA barcoding & its application. Second theory session was about sample collection & DNA Isolation. It was conducted by Dr. Rajashri Deolalikar. Third theory session was conducted by Dr. Anita Tiknaik; in which she explained PCR, sequencing & data analysis. Theory sessions were completed by 13:30 and lunch break was till 14:30.