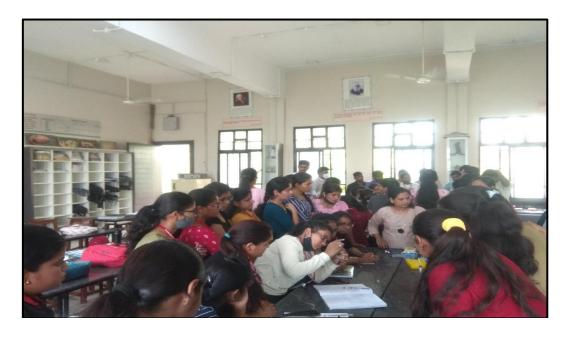

## WORKSHOP ON DNA BARCODING: HANDS-ON TRAINING MODUL Zoology Department 05/04/2022

Department of Zoology organized a one-day workshop on DNA Barcoding: Hands-on Training Modul on 05th April 2022. The event was jointly organized in collaboration with Paul Hebert Centre for DNA Barcoding & Biodiversity Studies, Dr. Babasaheb Ambedkar Marathwada University, Aurangabad. The main objective of the workshop was to inform the students about basics of DNA barcoding & its application. Dr. Chandrashekhar Murumkar presided over the inaugural session of the workshop and enlightened the participants about the importance of DNA bar-coding for research in life science. More than 125 students participated in the workshop. Five resource persons gave a valuable insight on DNA bar-coding, DNA isolation, PCR, sequencing, and data analysis. The resource persons also demonstrated the sample collection technique and pre-performed DNA isolation. The Head of the Department Dr. S.P. Chordiya and his team work hard for the success of the workshop.

### Geo-tagged Photographs of the Workshop

Experts giving information on DNA barcoding

Students performing DNA isolation& sequencing

Department of Zoology, 16<sup>th</sup> March 2022

To,
The Principal,
Tuljaram Chaturchand College of Arts, Science & Commerce,
Baramati.