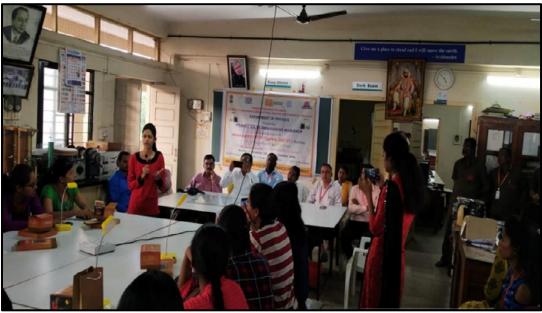

Inauguration of the workshop by Principal Dr. C.V. Murumkar

Students assembling the solar lamp in technical session

Dr. M.K. Kokare (HoD Pysics) has given introduction about theme of SOLAR Workshop and hands on training to the participant. Principal Dr. CV Murumkar, Prof.(Dr.) S.H.Pawar were present for the inaugural function along with all physics faculty. The oath is given by Principal Dr. CV Murumkar to all the participant students regarding use of solar renewable energy. After that Prof.(Dr.) S.H.Pawar delivered inaugural lecture to all participants. Dr. V.S. Mohite presented a talk explaining the hands on training on solar study lamp designing and its assembly. In the afternoon session, actual hands on training about assembled all the circuit components on the PCB and successfully demonstrated the working model of solar study lamp. The Principal Dr. C.V. Murumkar & Director (CIAR) Prof. S.H. Pawar were present in the valedictory function in which they handled over the working model to a student representative.