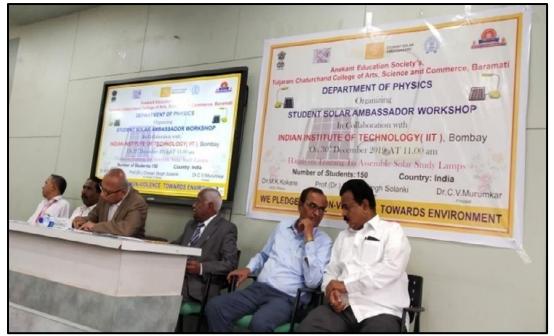

Inauguration of the workshop by Principal Dr. C.V. Murumkar

Students assembling the solar lamp in technical session

Dr. M.K. Kokare (HoD Pysics) has given introduction about theme of SOLAR Workshop and hands on training to the participant. Principal Dr. CV Murumkar, Prof.(Dr.) S.H.Pawar were present for the inaugural function along with all physics faculty. The oath is given by Principal Dr. CV Murumkar to all the participant students regarding use of solar renewable energy. After that Prof.(Dr.) S.H.Pawar delivered inaugural lecture to all participants. Dr. V.S. Mohite presented a talk explaining the hands on training on solar study lamp designing and its assembly. In the afternoon session, actual hands on training about assembled all the circuit components on the PCB and successfully demonstrated the working model of solar study lamp. The Principal Dr. C.V. Murumkar & Director (CIAR) Prof. S.H. Pawar were present in the valedictory function in which they handled over the working model to a student representative.