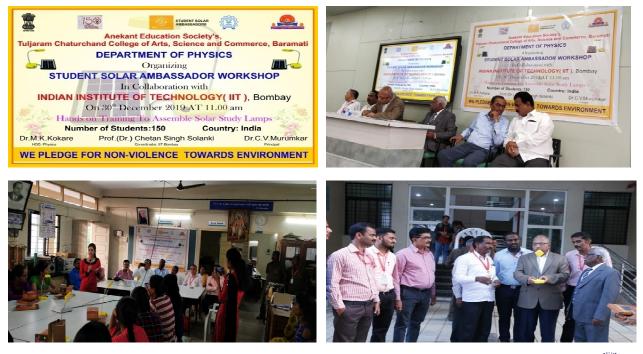

#### STUDENT SOLAR AMBASSADOR WORKSHOP 30/12/2019 Energy Conservation Activity by Department of Physics

7.2.1

 $Q_{l}M$ 

A **Solar Study Lamp Assembly** workshop was organized by the Physics department on 30<sup>th</sup> December, 2019 in association with Indian Institute of Technology (IIT), Bombay. The objective behind the workshop was to create awareness among the young generation about climate change, energy sustainability and to create an option for clean and sustainable energy source. The participant students got to know about solar energy and the method to create solar lamps by using tool kit. The workshop enabled them well versed with the technical aspects of all the components and enabled them to assemble a quality solar study lamp. Students gained skills in soldering, use of renewable and non-renewable energy, working of solar panels, assembling components, basic knowledge of printed circuit board (PCB) and light emitting diodes etc. In total 150 students participated in the workshop led by 12 teachers cum trainers. Dr. Vijay Mohite coordinated the workshop under the guidance of Dr. M.K. Kokare, Head, Department of Physics.

Inauguration of the workshop by Principal Dr. C.V. Murumkar

Students assembling the solar lamp in technical session

## Organizing

STUDENT SOLAR AMBASSADOR WORKSHOP

In Collaboration with

INDIAN INSTITUTE OF TECHNOLOGY (IIT), Bombay

Hands on Training To Assemble Solar Study Lamps