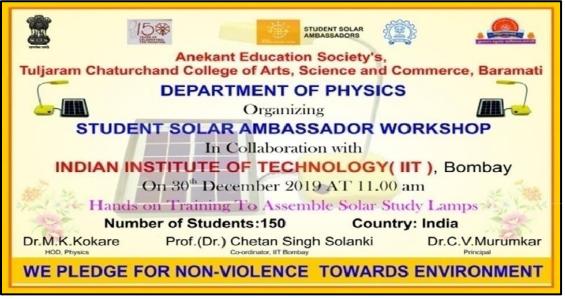

#### STUDENT SOLAR AMBASSADOR WORKSHOP 30/12/2019 Energy Conservation Activity by Department of Physics

7.2.1

 $Q_{l}M$ 

A **Solar Study Lamp Assembly** workshop was organized by the Physics department on 30<sup>th</sup> December, 2019 in association with Indian Institute of Technology (IIT), Bombay. The objective behind the workshop was to create awareness among the young generation about climate change, energy sustainability and to create an option for clean and sustainable energy source. The participant students got to know about solar energy and the method to create solar lamps by using tool kit. The workshop enabled them well versed with the technical aspects of all the components and enabled them to assemble a quality solar study lamp. Students gained skills in soldering, use of renewable and non-renewable energy, working of solar panels, assembling components, basic knowledge of printed circuit board (PCB) and light emitting diodes etc. In total 150 students participated in the workshop led by 12 teachers cum trainers. Dr. Vijay Mohite coordinated the workshop under the guidance of Dr. M.K. Kokare, Head, Department of Physics.

## Organizing

STUDENT SOLAR AMBASSADOR WORKSHOP

In Collaboration with

INDIAN INSTITUTE OF TECHNOLOGY (IIT), Bombay

Hands on Training To Assemble Solar Study Lamps