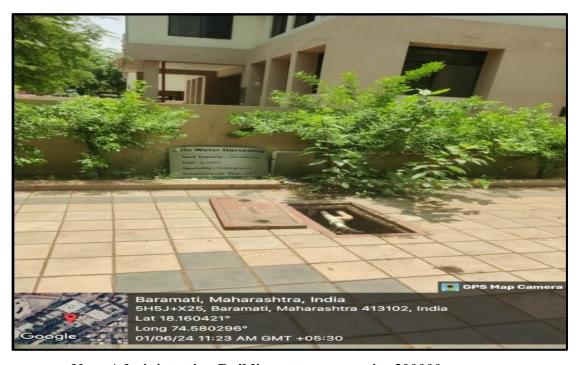

## **\*** Rain Water Harvesting:

The college has rain water harvesting system to conserve the rain water. The earth water level is increased with Rain water harvesting which helped to have water to our college bore well. It increases natural storage of water, and helps the college in getting water for various purposes. The following are the details of rainwater harvesting systems constructed in the campus.

#### RAIN WATER HARVESTING SYSTEM AND TANKS

Near Administration Building stotage capacity 300000

Near New Building storage capacity 100000

**Near Ladies Hostel** 

Behind Prashasan Bhavan, storage capacity 60000