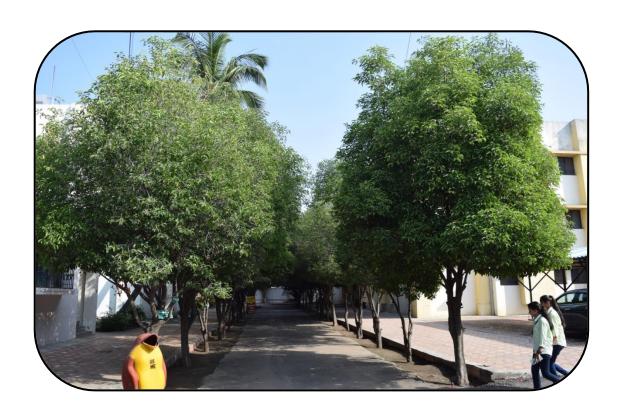

## **Greenery and Landscaping**

The campus of the college is beautifully landscaped in a lush of green stretch of 38 acres land. Out of 38 acres land, 11.3 acres are under canopy. The college maintains the greenery of the campus by regular planting of large number of plants. Evergreen trees, planted on the both sides of pedestrian friendly pathways, add aesthetic quality to the campus beauty and create a conducive learning environment for the students. The well designed campus landscape of the college not only captures the attention of visiting people but also boost mental health and wellness of students and faculty.

**College Main Enterance** 

**Second Entrance Gate** 

**No Entry Vehicle point** 

Inside view of landscaping from second entrance gate

Greenery by the both side of pathways

Trees on right and left sides of campus road