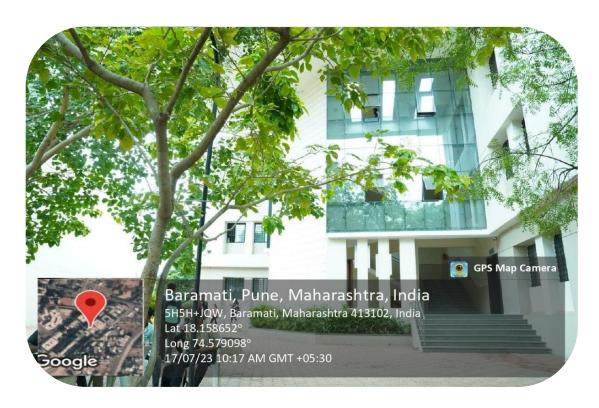

## **Greenery and Landscaping**

The campus of the college is beautifully landscaped in a lush of green stretch of 38 acres land. Out of 38 acres land, 11.3 acres are under canopy. The college maintains the greenery of the campus by regular planting of large number of plants. Evergreen trees, planted on the both sides of pedestrian friendly pathways, add aesthetic quality to the campus beauty and create a conducive learning environment for the students. The well designed campus landscape of the college not only captures the attention of visiting people but also boost mental health and wellness of students and faculty.

Landscaping at front side of main building

Landscaping at backside of main building

Right side view of Prerna Building

Left side view of Prerna Building

Entry point to Jivraj Auditorium

Greenery and Landscaping near Girls' Hostel