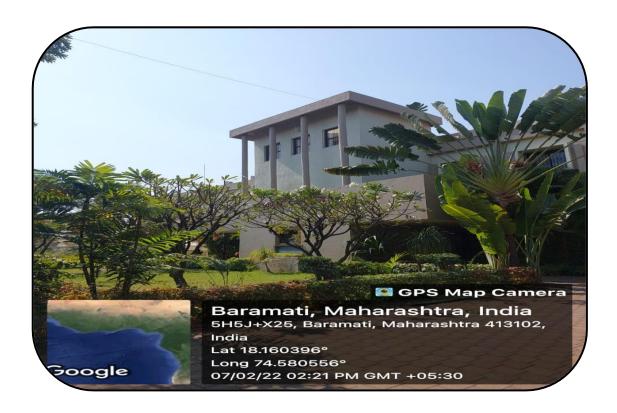

Trees at the right side pathway

Trees at the left side pathways

Lawn in front of Administrative Building

Lawn near College Auditorium

Front side view of Administrative Building

**Landscaping near Society Office** 

Landscaping at front side of main building

Landscaping at backside of main building

Right side view of Prerna Building

Left side view of Prerna Building

Entry point to Jivraj Auditorium

Greenery and Landscaping near Girls' Hostel