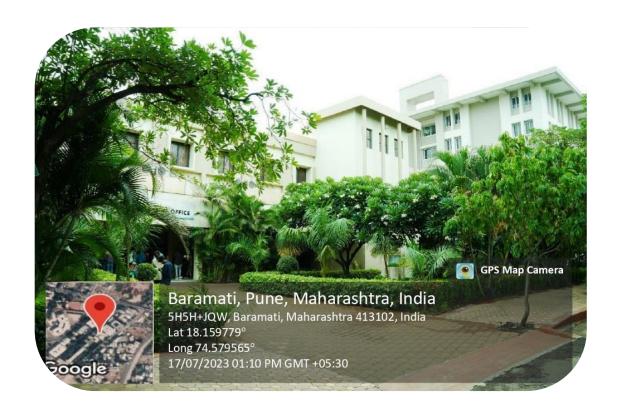

Trees at the right side pathway

Trees at the left side pathways

Lawn in front of Administrative Building

Lawn near College Auditorium

Front side view of Administrative Building

**Landscaping near Society Office** 

Landscaping at front side of main building

Landscaping at backside of main building

Right side view of Prerna Building

Left side view of Prerna Building

Entry point to Jivraj Auditorium

Greenery and Landscaping near Girls' Hostel