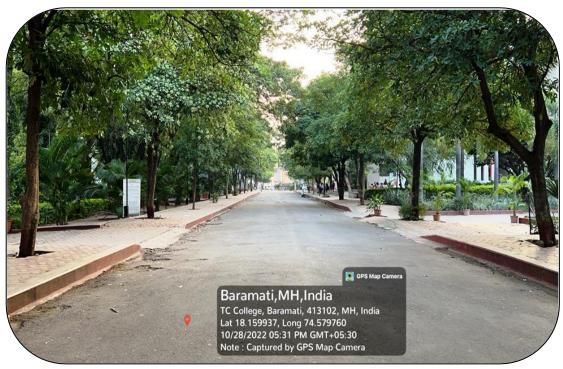

## **Greenery and Landscaping**

The campus of the college is beautifully landscaped in a lush of green stretch of 38 acres land. Out of 38 acres land, 11.3 acres are under canopy. The college maintains the greenery of the campus by regular planting of large number of plants. Evergreen trees, planted on the both sides of pedestrian friendly pathways, add aesthetic quality to the campus beauty and create a conducive learning environment for the students. The well designed campus landscape of the college not only captures the attention of visiting people but also boost mental health and wellness of students and faculty.

**College Main Enterance** 

**Second Entrance Gate** 

**No Entry Vehicle point** 

Inside view of landscaping from second entrance gate

Greenery by the both side of pathways

Trees on right and left sides of campus road