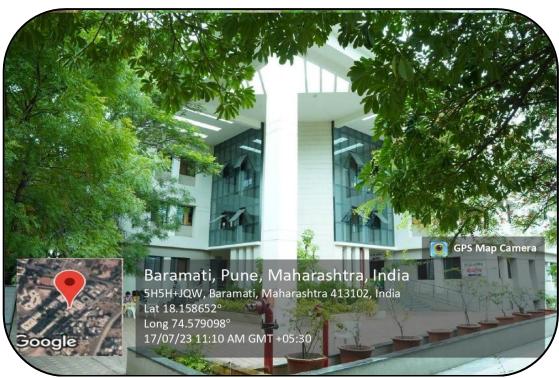

## **Greenery and Landscaping**

The campus of the college is beautifully landscaped in a lush of green stretch of 38 acres land. Out of 38 acres land, 11.3 acres are under canopy. The college maintains the greenery of the campus by regular planting of large number of plants. Evergreen trees, planted on the both sides of pedestrian friendly pathways, add aesthetic quality to the campus beauty and create a conducive learning environment for the students. The well designed campus landscape of the college not only captures the attention of visiting people but also boost mental health and wellness of students and faculty.