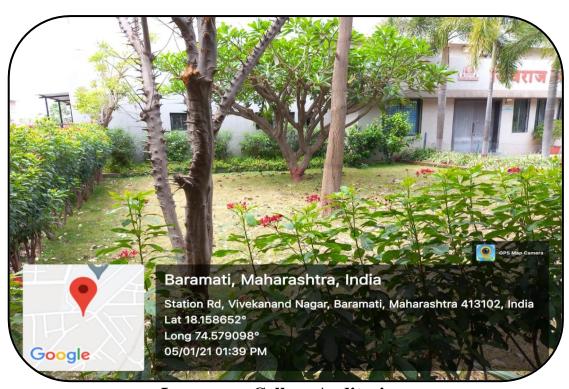

## **Greenery and Landscaping**

The campus of the college is beautifully landscaped in a lush of green stretch of 38 acres land. Out of 38 acres land, 11.3 acres are under canopy. The college maintains the greenery of the campus by regular planting of large number of plants. Evergreen trees, planted on the both sides of pedestrian friendly pathways, add aesthetic quality to the campus beauty and create a conducive learning environment for the students. The well designed campus landscape of the college not only captures the attention of visiting people but also boost mental health and wellness of students and faculty.

Trees at the right side pathway

Trees at the left side pathways

Lawn in front of Administrative Building

Lawn near College Auditorium

Front side view of Administrative Building

**Landscaping near Society Office** 