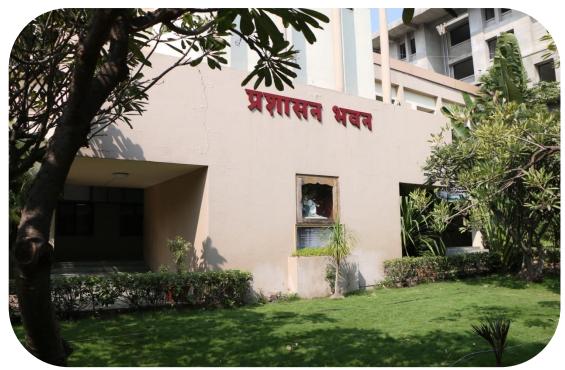

Trees at the right side pathway

Trees at the left side pathways

Lawn in front of Administrative Building

Lawn near College Auditorium

Front side view of Administrative Building

**Landscaping near Society Office** 