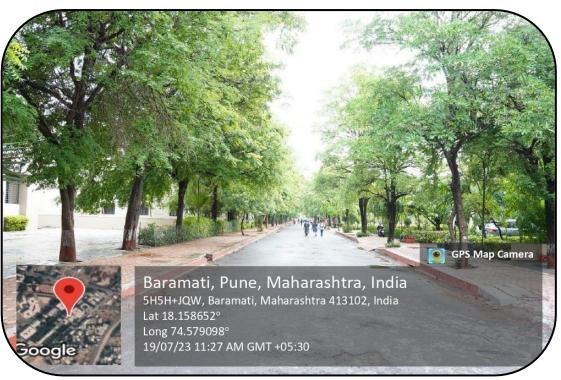

## **Greenery and Landscaping**

The campus of the college is beautifully landscaped in a lush of green stretch of 38 acres land. Out of 38 acres land, 11.3 acres are under canopy. The college maintains the greenery of the campus by regular planting of large number of plants. Evergreen trees, planted on the both sides of pedestrian friendly pathways, add aesthetic quality to the campus beauty and create a conducive learning environment for the students. The well designed campus landscape of the college not only captures the attention of visiting people but also boost mental health and wellness of students and faculty.

**College Main Enterance** 

**Second Entrance Gate** 

**No Entry Vehicle point** 

Inside view of landscaping from second entrance gate

Greenery by the both side of pathways

Trees on right and left sides of campus road