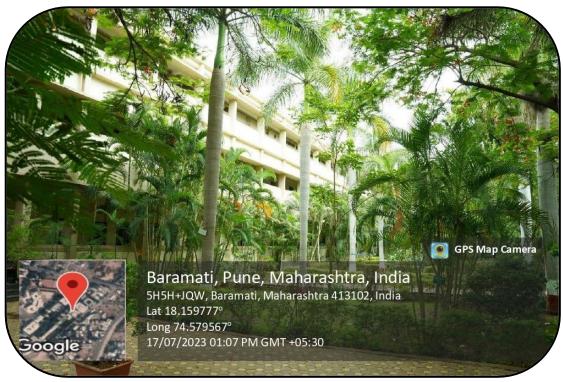

## **Greenery and Landscaping**

The campus of the college is beautifully landscaped in a lush of green stretch of 38 acres land. Out of 38 acres land, 11.3 acres are under canopy. The college maintains the greenery of the campus by regular planting of large number of plants. Evergreen trees, planted on the both sides of pedestrian friendly pathways, add aesthetic quality to the campus beauty and create a conducive learning environment for the students. The well designed campus landscape of the college not only captures the attention of visiting people but also boost mental health and wellness of students and faculty.

Landscaping at front side of main building

Landscaping at backside of main building

Right side view of Prerna Building

Left side view of Prerna Building

Entry point to Jivraj Auditorium

Greenery and Landscaping near Girls' Hostel