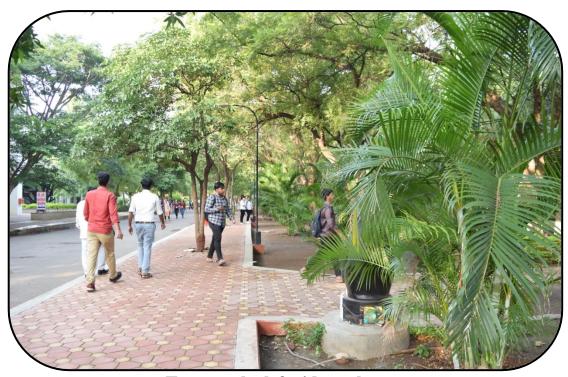

## **Greenery and Landscaping**

The campus of the college is beautifully landscaped in a lush of green stretch of 38 acres land. Out of 38 acres land, 11.3 acres are under canopy. The college maintains the greenery of the campus by regular planting of large number of plants. Evergreen trees, planted on the both sides of pedestrian friendly pathways, add aesthetic quality to the campus beauty and create a conducive learning environment for the students. The well designed campus landscape of the college not only captures the attention of visiting people but also boost mental health and wellness of students and faculty.

**College Main Enterance** 

**Second Entrance Gate** 

**No Entry Vehicle point** 

Inside view of landscaping from second entrance gate

Greenery by the both side of pathways

Trees on right and left sides of campus road