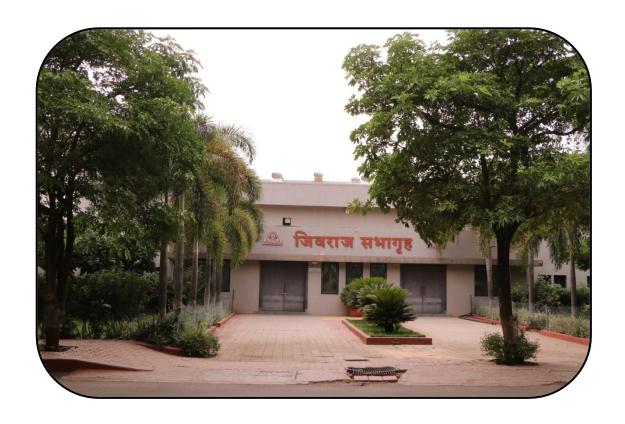

Landscaping at front side of main building

Landscaping at backside of main building

Right side view of Prerna Building

Left side view of Prerna Building

Entry point to Jivraj Auditorium

Greenery and Landscaping near Girls' Hostel