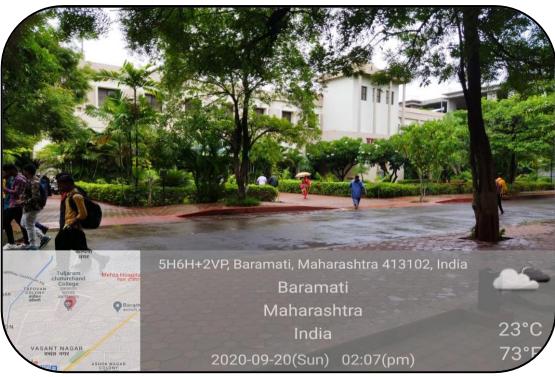

## **Greenery and Landscaping**

The campus of the college is beautifully landscaped in a lush of green stretch of 38 acres land. Out of 38 acres land, 11.3 acres are under canopy. The college maintains the greenery of the campus by regular planting of large number of plants. Evergreen trees, planted on the both sides of pedestrian friendly pathways, add aesthetic quality to the campus beauty and create a conducive learning environment for the students. The well designed campus landscape of the college not only captures the attention of visiting people but also boost mental health and wellness of students and faculty.

**College Main Enterance** 

**Second Entrance Gate** 

**No Entry Vehicle point** 

Inside view of landscaping from second entrance gate

Greenery by the both side of pathways

Trees on right and left sides of campus road