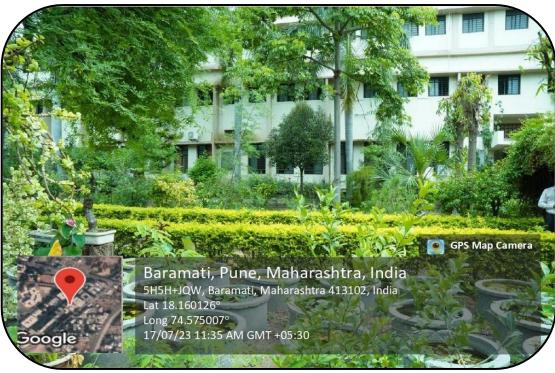

## **Greenery and Landscaping**

The campus of the college is beautifully landscaped in a lush of green stretch of 38 acres land. Out of 38 acres land, 11.3 acres are under canopy. The college maintains the greenery of the campus by regular planting of large number of plants. Evergreen trees, planted on the both sides of pedestrian friendly pathways, add aesthetic quality to the campus beauty and create a conducive learning environment for the students. The well designed campus landscape of the college not only captures the attention of visiting people but also boost mental health and wellness of students and faculty.

Trees at the right side pathway

Trees at the left side pathways

Lawn in front of Administrative Building

Lawn near College Auditorium

Front side view of Administrative Building

**Landscaping near Society Office** 