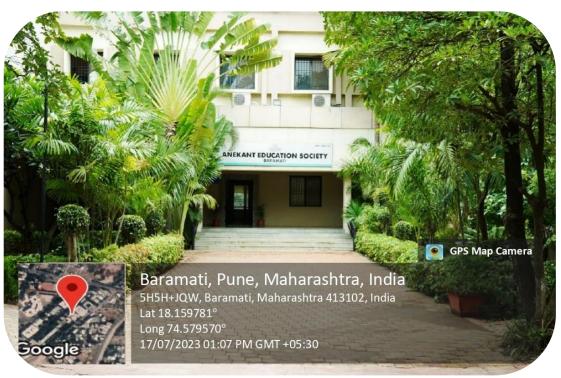

## **Greenery and Landscaping**

The campus of the college is beautifully landscaped in a lush of green stretch of 38 acres land. Out of 38 acres land, 11.3 acres are under canopy. The college maintains the greenery of the campus by regular planting of large number of plants. Evergreen trees, planted on the both sides of pedestrian friendly pathways, add aesthetic quality to the campus beauty and create a conducive learning environment for the students. The well designed campus landscape of the college not only captures the attention of visiting people but also boost mental health and wellness of students and faculty.

Landscaping at front side of main building

Landscaping at backside of main building

Right side view of Prerna Building

Left side view of Prerna Building

Entry point to Jivraj Auditorium

Greenery and Landscaping near Girls' Hostel