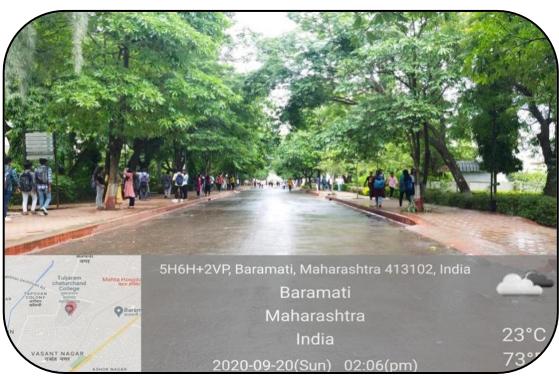

## **Greenery and Landscaping**

The campus of the college is beautifully landscaped in a lush of green stretch of 38 acres land. Out of 38 acres land, 11.3 acres are under canopy. The college maintains the greenery of the campus by regular planting of large number of plants. Evergreen trees, planted on the both sides of pedestrian friendly pathways, add aesthetic quality to the campus beauty and create a conducive learning environment for the students. The well designed campus landscape of the college not only captures the attention of visiting people but also boost mental health and wellness of students and faculty.

**College Main Enterance** 

**Second Entrance Gate** 

**No Entry Vehicle point** 

Inside view of landscaping from second entrance gate

Greenery by the both side of pathways

Trees on right and left sides of campus road