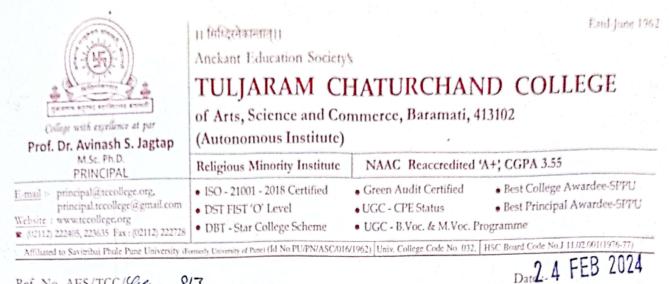

# SENIOR COLLEGE Anekant Education Society's **Tuljaram Chaturchand College** of Arts, Science and Commerce, Baramati. 15298 Dt. 024/02/2020. 15298 No. Received with thanks from Shri/Smt. Cytel statistical Software and services Rivate Limited. the Sum of Rs. <u>Three Lath Twenty two thousand</u> by Cheque / Draft / Cash on account of <u>statistics</u> <u>Spansonship 2019-2020</u>. **Rs.** 3,22,000/-Sigr