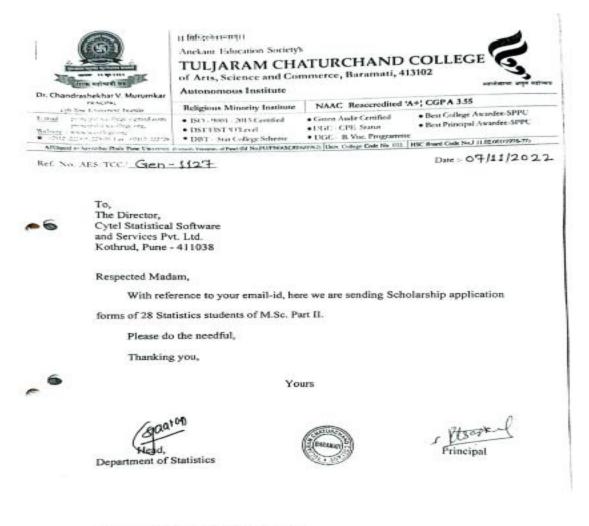

Ref. No. AES/TCC/ Cell. 1300

To, Anagha Chaphalkar, Cytel Statistical Software and Services Pvt. Ltd. "A" Wing, 6<sup>th</sup> Floor, Lohia – Jain IT Park, Kothrud, Pune – 411038

Respected Madam,

We are happy that in a response to your e-mail, students of Department of Statistics of this college faced an online interview on 23<sup>th</sup> November, 2019. It is pleasure that 37 students have been selected for the Cytel's Flyhigh Sponsorship Programme 2019-20.